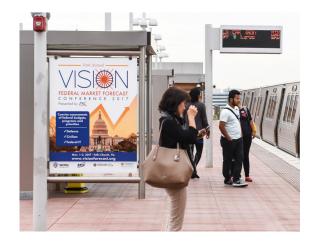

# VISION CONFERENCE

October 29-30, 2018 / Fairview Park Marriott / Falls Church, VA

The 54th Annual Vision Federal Market Forecast is the only non-profit federal market forecast that addresses the defense, civilian, and federal IT markets. The Forecast, released at the annual Vision Conference, delivers insights from hundreds of government executives, think tank experts, congressional staff and Wall Street analysts who take part in non-attribution interviews. It also provides a concise, quantifiable assessment of the budgets, programs, priorities, and issues in a rapidly changing environment.

#### Media Mentions

**POLITICO** 

Bloomberg

Washington Technology